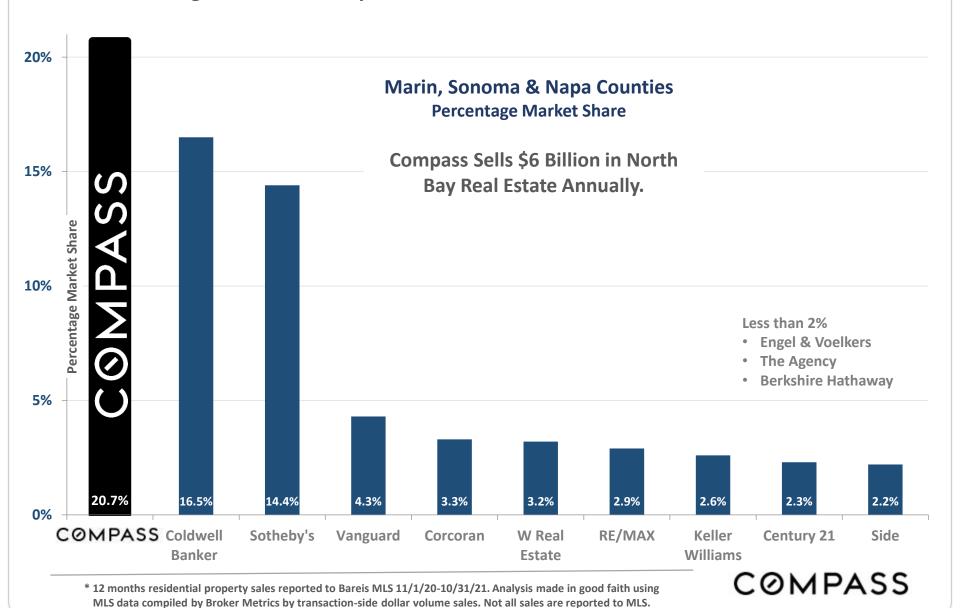

### North Bay Home Sales by Broker\*

Percentage Market Share, by Dollar Volume Sales