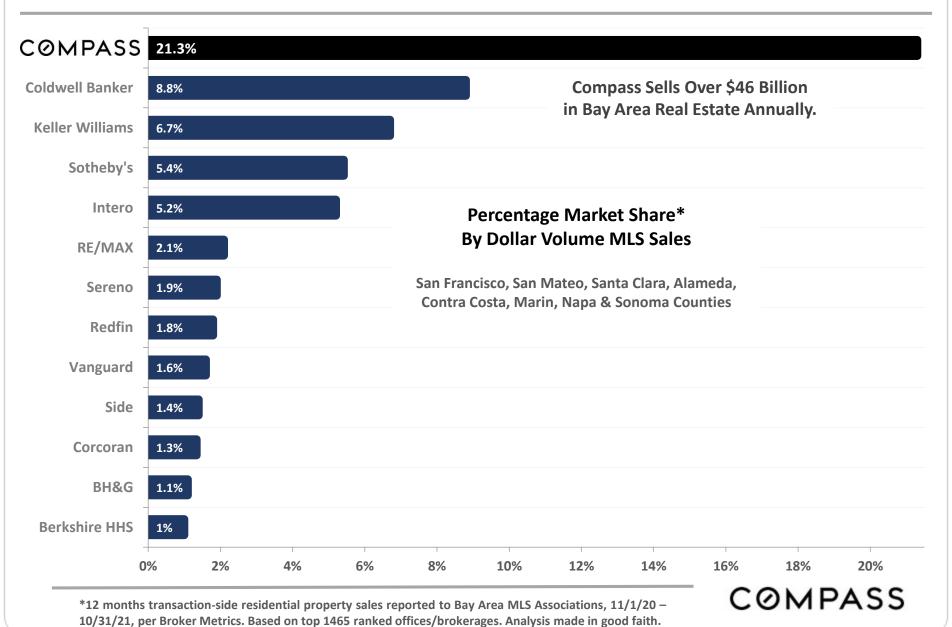

ported to Bareis MLS 11/1/20-10/31/21. Analysis made in good faith using MLS data compiled by Broker Metrics by transaction-side dollar volume sales. Not all sales are reported to MLS.

### North Bay Home Sales by Broker\*

Percentage Market Share, by Dollar Volume Sales



### North Bay Higher-Price Home Sales\* Percentage Market Share, Dollar Volume, \$2 Million+ Sales



## North Bay Ultra-Luxury Home Sales\* Percentage Market Share, Dollar Volume, \$5 Million+ Sales



<sup>\* 12</sup> months residential property sales reported to Bareis MLS 11/1/20-10/31/21. Analysis made in good faith using MLS data compiled by Broker Metrics by transaction-side dollar volume sales. Not all sales are reported to MLS.



### San Francisco Bay Area Home Sales\*

**Percentage Market Share by Broker** 



### San Francisco Bay Area Ultra-Luxury Home Sales

Percentage Market Share, Homes Selling for \$5 Million+\*



### San Francisco Bay Area Ultra-Luxury Home Sales

Percentage Market Share, Homes Selling for \$10 Million+\*