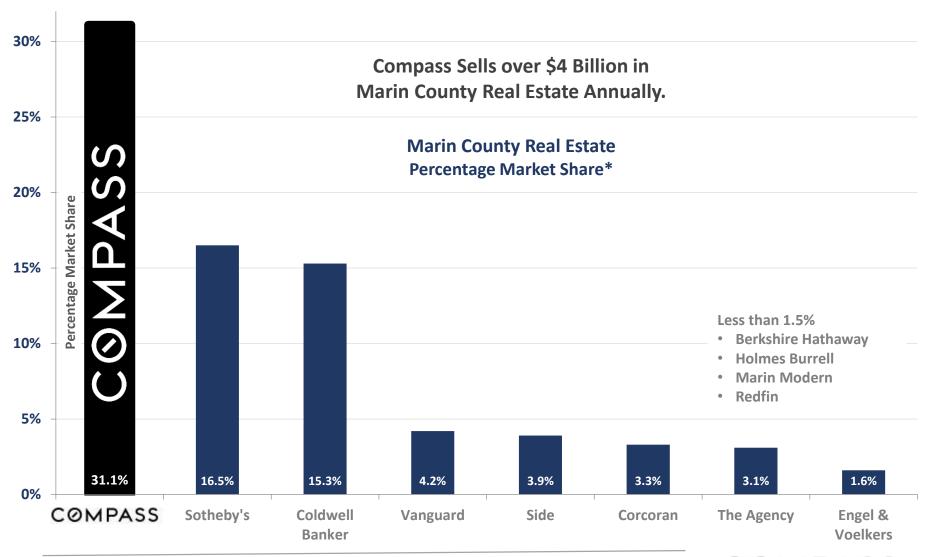

arin, Sonoma & Napa Counties Residential, \$2 Million+
- Marin, Sonoma & Napa Counties Residential, \$5 Million+

#### **Bay Area Market Share Charts**

- All Residential
- Residential, \$5 Million+
- Residential, \$10 Million+

**COMPASS** 

<sup>\*</sup> Transaction-side, residential dollar-volume sales reported to MLS, per Broker Metrics, Bareis MLS or cross-MLS analysis, for selected brokerages. Analysis made in good faith using available data from sources deemed reliable, but may contain errors and subject to revision. Not all sales are reported to MLS. Compass is a real estate broker licensed by the State of California, DRE 01527235. This report has been prepared solely for information purposes.

## Marin County Home Sales by Broker\* Percentage Market Share, by Dollar Volume Sales



<sup>\* 12</sup> months residential property sales reported to Bareis MLS 11/1/20-10/31/21. Analysis made in good faith using MLS data compiled by Broker Metrics by transaction-side dollar volume sales for top 340 listed offices/brokers. Not all sales are reported to MLS.



### Marin County Luxury Home Sales\*





# Marin County Ultra-Luxury Home Sales\* Percentage Market Share, Dollar Volume, \$5 Million+ Sales



COMPASS

<sup>\* 12</sup> months residential property sales reported to Bareis MLS 11/1/20-10/31/21. Analysis made in good faith using MLS data compiled by Broker Metrics by transaction-side dollar volume sales. Not all sales are reported to MLS.

### North Bay Home Sales by Broker\*

Percentage Market Share, by Dollar Volume Sales



### North Bay Higher-Price Home Sales\*