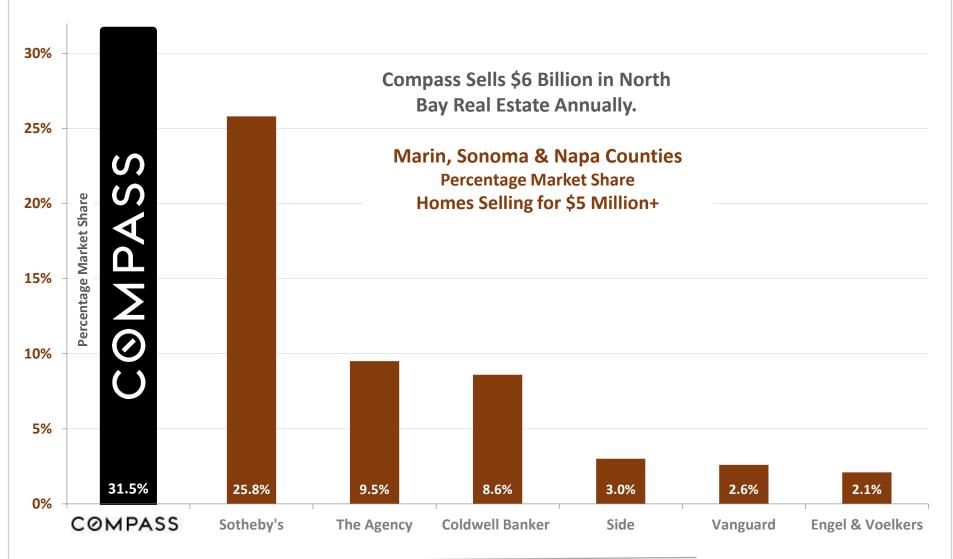

## North Bay Ultra-Luxury Home Sales\* Percentage Market Share, Dollar Volume, \$5 Million+ Sales

<sup>\* 12</sup> months residential property sales reported to Bareis MLS 11/1/20-10/31/21. Analysis made in good faith using MLS data compiled by Broker Metrics by transaction-side dollar volume sales. Not all sales are reported to MLS.