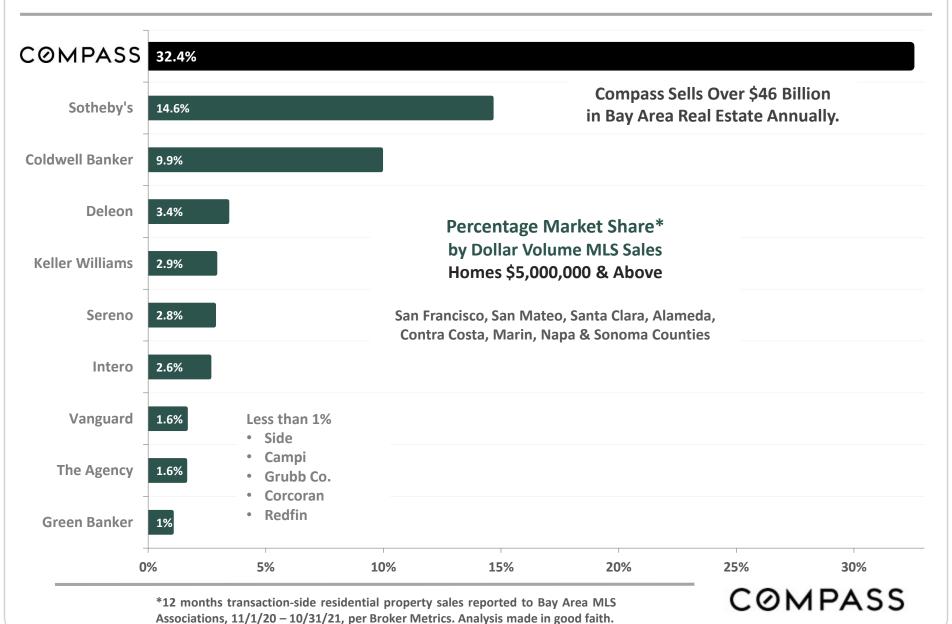

### San Francisco Bay Area Ultra-Luxury Home Sales

Percentage Market Share, Homes Selling for \$5 Million+\*