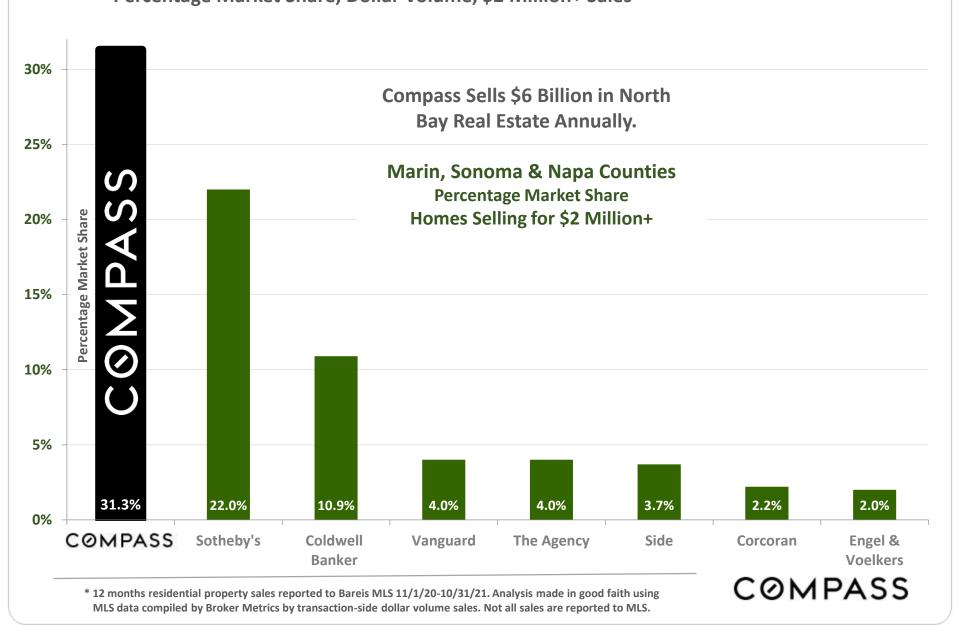

### North Bay Higher-Price Home Sales\* Percentage Market Share, Dollar Volume, \$2 Million+ Sales