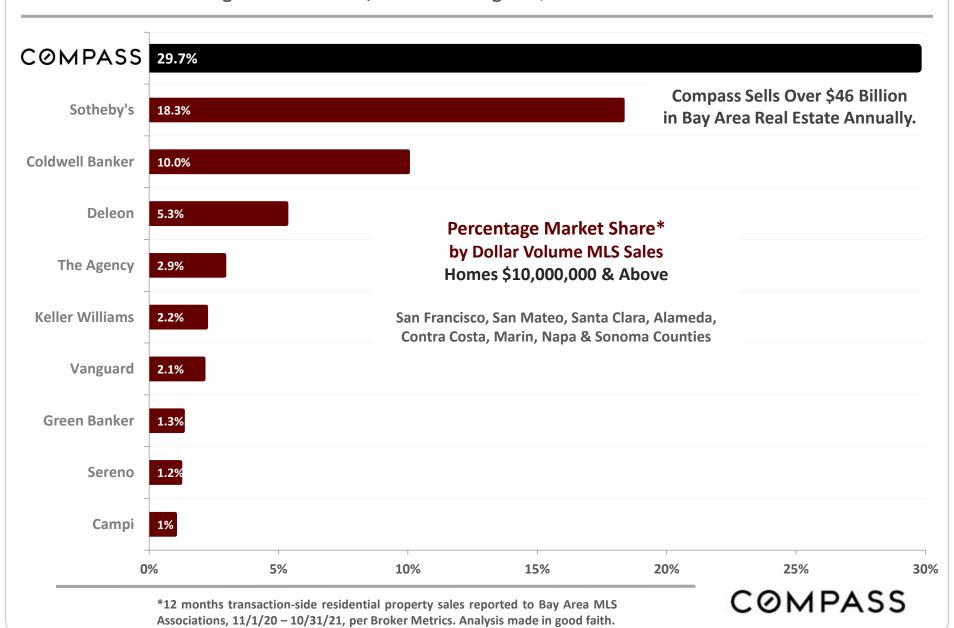

### San Francisco Bay Area Ultra-Luxury Home Sales

Percentage Market Share, Homes Selling for \$10 Million+\*