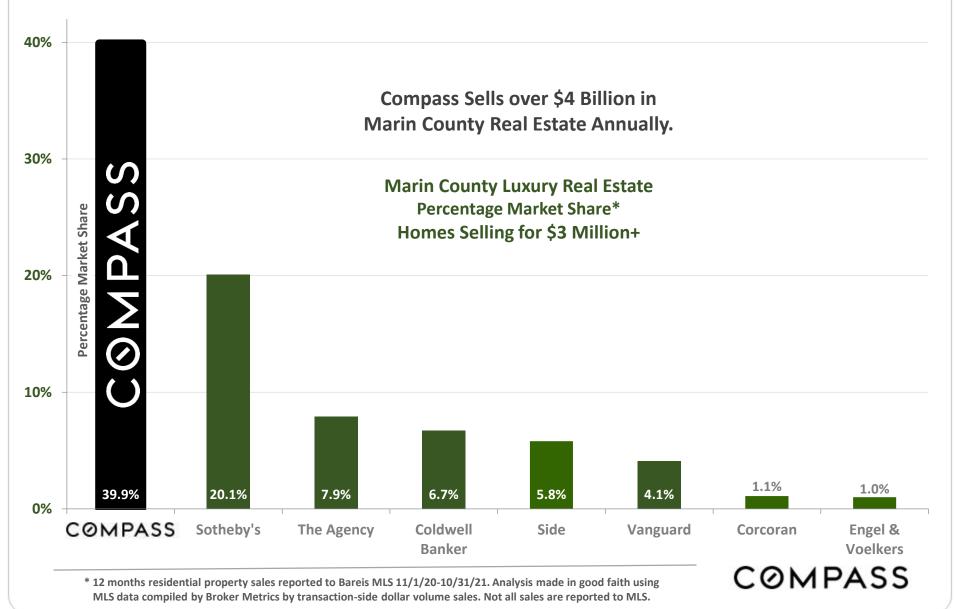

MLS, per Broker Metrics, Bareis MLS or cross-MLS analysis, for selected brokerages. Analysis made in good faith using available data from sources deemed reliable, but may contain errors and subject to revision. Not all sales are reported to MLS. Compass is a real estate broker licensed by the State of California, DRE 01527235. This report has been prepared solely for information purposes.

## Marin County Home Sales by Broker\* Percentage Market Share, by Dollar Volume Sales



<sup>\* 12</sup> months residential property sales reported to Bareis MLS 11/1/20-10/31/21. Analysis made in good faith using MLS data compiled by Broker Metrics by transaction-side dollar volume sales for top 340 listed offices/brokers. Not all sales are reported to MLS.



### Marin County Luxury Home Sales\*





# Marin County Ultra-Luxury Home Sales\* Percentage Market Share, Dollar Volume, \$5 Million+ Sales



COMPASS

<sup>\* 12</sup> months residential property sales reported to Bareis MLS 11/1/20-10/31/21. Analysis made in good faith using MLS data compiled by Broker Metrics by transaction-side dollar volume sales. Not all sales are reported to MLS.

### North Bay Home Sales by Broker\*

Percentage Market Share, by Dollar Volume Sales



### North Bay Higher-Price Home Sales\* Percentage Market Share, Dollar Volume, \$2 Million+ Sales



## North Bay Ultra-Luxury Home Sales\* Percentage Market Share, Dollar Volume, \$5 Million+ Sales



<sup>\* 12</sup> months residential property sales reported to Bareis MLS 11/1/20-10/31/21. Analysis made in good faith using MLS data compiled by Broker M