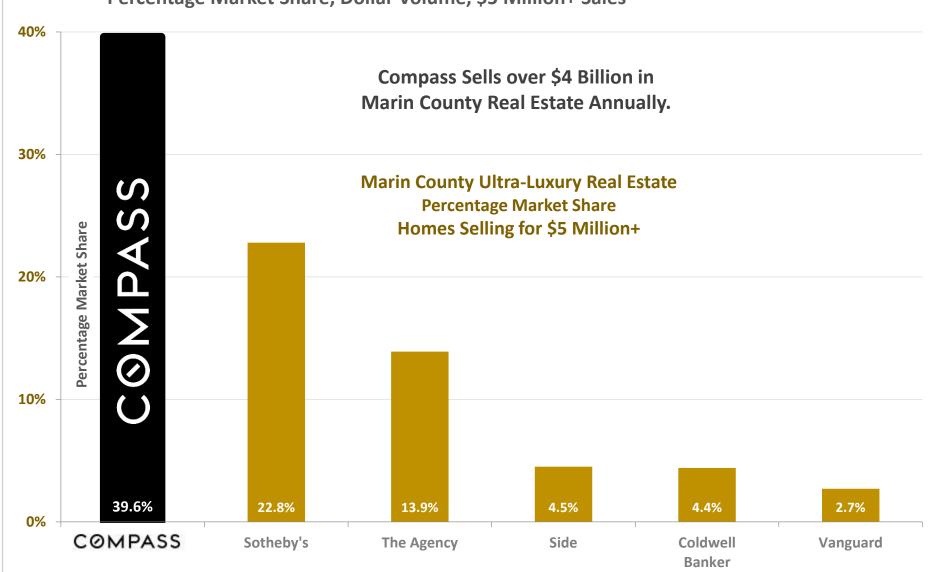

# Marin County Ultra-Luxury Home Sales\* Percentage Market Share, Dollar Volume, \$5 Million+ Sales

COMPASS

<sup>\* 12</sup> months residential property sales reported to Bareis MLS 11/1/20-10/31/21. Analysis made in good faith using MLS data compiled by Broker Metrics by transaction-side dollar volume sales. Not all sales are reported to MLS.